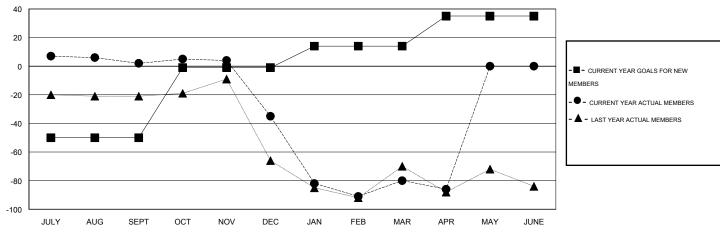

### GOALS AND ACTUAL NEW CLUBS CUMULATIVE

#### GOALS AND ACTUAL MEMBERS CUMULATIVE

| DROPPED CLUBS: 4  DROPPED MEMBERS |                 | 24 CLUBS OF 43 ADDED 1 OR MORE NEW MEMBERS | GENDER DISTRIBUT  MALE  FEMALE        | 700 (74.71%)<br>237 (25.29%) |           |
|-----------------------------------|-----------------|--------------------------------------------|---------------------------------------|------------------------------|-----------|
| DECEASED CLUB CANCELLED OTHER     | 10<br>28<br>144 | CLICK HERE FOR HEALTH ASSESSMENT DATA      | FAMILY UNIT MEMBERS HEAD OF HOUSEHOLD |                              | 189<br>93 |
| TOTAL                             | 182             |                                            | NON-HEAD OF HOUSEHOLD                 | )                            | 96        |